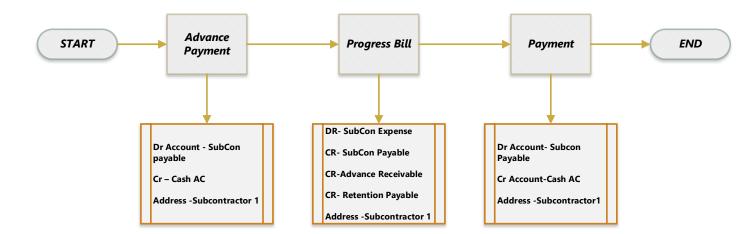

#### Subcontractor Flow Chart

#### **Double Entries in Sub Contractor Bill**

| Advance Payment  | Dr Account - | Advance receivable       | 999,838.62   |                    |              |
|------------------|--------------|--------------------------|--------------|--------------------|--------------|
|                  | Cr Account-  | Cash Ac                  | -999,838.62  |                    |              |
|                  | Address -    | Subcontractor 1          |              |                    |              |
| Progression bill | Dr Account - | SubCon Expense           | 1,062,461.70 | Retention payable  | -52623.09    |
|                  | Cr Account-  | SubCon Payable           | -10,000.00   | SubCon payable     | 0.00         |
|                  | Cr Account-  | <b>Retention Payable</b> | -52,623.09   | Subcon Expense     | 1,062,461.70 |
|                  | Cr Account-  | Advanced Receivable      | -999,838.62  | Advance receivable | 0.00         |
|                  | Address -    | Subcontractor 1          |              | Cash               | -1009838.62  |
| Payment          | Dr Account - | SubCon payable           | 10,000.00    |                    |              |
|                  | Cr Account-  | Cash AC                  | -10,000.00   |                    |              |
|                  | Address -    | Subcontractor 1          |              |                    |              |